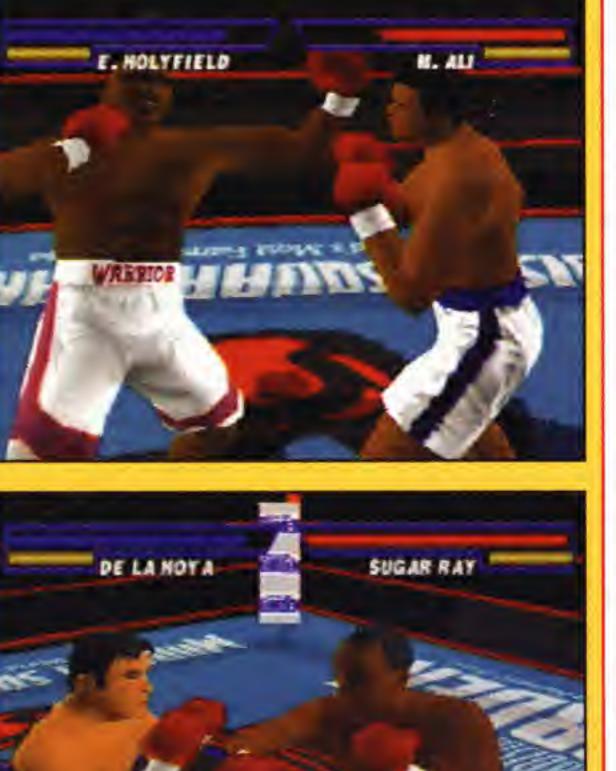

A host of boxing legends assemble to prove who really is the greatest. KNOCKOUT KINGS I AM THE GREATEST

The 38 boxing greats of the past and present who have signed on to play a part in Knockout Kings read like a who's who of the sport. Featuring Evander Holyfield, Lennox Lewis, Marvin Hagler, Sugar Ray Leonard, Rocky Marciano, Joe Louis, Jake LaMotta, Sonny Liston, Floyd Patterson and the greatest - Mohammed Ali. The only boxer who couldn't be convinced to join the cast was George Foreman, and EA weren't comfortable about including Mike Tyson until the boxer's licence was re-instated.

Whether the motion capture allows Ali to really float like a butterfly and sting like a bee remains to be seen. It'll be a